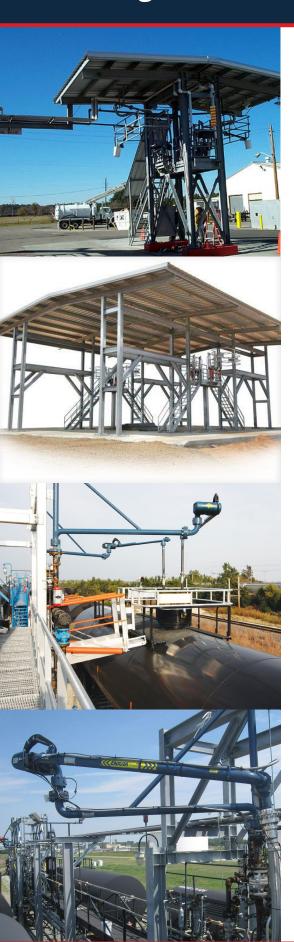

#### **Loading Arms**

- Custom Designed Systems
- Closed Loop and Vapor Recovery Systems
- Hose Handler "By-pass" System
- Open Dome Loading System
- · Pneumatically Actuated
- Linear Spring or TBLA Spring

#### **Loading Arms-Loading Racks**

- Custom Designed Systems
- Canopies
- Gangways
- Safe-Walk Bridges
- Self-Leveling Stairs

### **Loading Arms-Accessories**

- API Couplers
- Breakaway Fittings
- Dry-Break Disconnects
- Pumping Station Skid Packages
- Vapor Recovery Plate
- Vapor Recovery Cone
- Loose Swivel Joints